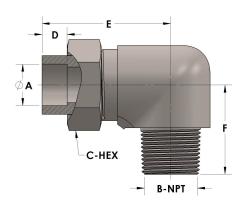

## **DIMENSIONS**

| A     | 0.500     |
|-------|-----------|
| B-NPT | 3/8" - 18 |
| C-HEX | 0.94      |
| D     | 0.310     |
| Е     | 1.69      |
| F     | 1.19      |