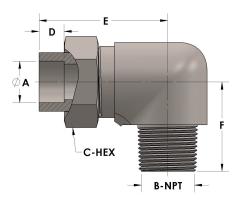

## **DIMENSIONS**

| A     | 0.500     |
|-------|-----------|
| B-NPT | 3/4" - 14 |
| C-HEX | 1.38      |
| D     | 0.310     |
| E     | 2.13      |
| F     | 1.56      |