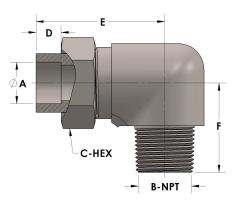

## **DIMENSIONS**

| A     | 0.500     |
|-------|-----------|
| B-NPT | 3/4" - 14 |
| C-HEX | 1.38      |
| D     | 0.310     |
| E     | 2.13      |
| F     | 1.56      |