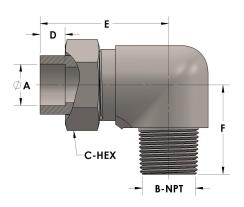

## **DIMENSIONS**

| A     | 0.500     |
|-------|-----------|
| B-NPT | 3/4" - 14 |
| C-HEX | 1.38      |
| D     | 0.310     |
| Е     | 2.13      |
| F     | 1.56      |