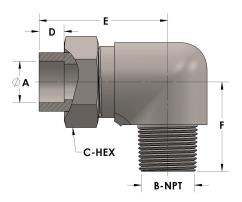

## Product Category Part Description

H821-10-08-M

Tube to Male Pipe Thread Elbow Assembly

## **DIMENSIONS**

| A     | 0.630     |
|-------|-----------|
| B-NPT | 1/2" - 14 |
| C-HEX | 1.13      |
| D     | 0.380     |
| E     | 2.06      |
| F     | 1.44      |