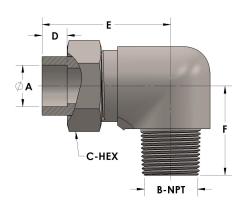

## **DIMENSIONS**

| A     | 0.630     |
|-------|-----------|
| B-NPT | 3/4" - 14 |
| C-HEX | 1.38      |
| D     | 0.380     |
| E     | 2.19      |
| F     | 1.56      |