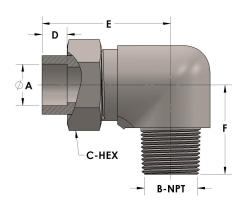

## **DIMENSIONS**

| A     | 0.630     |
|-------|-----------|
| B-NPT | 3/4" - 14 |
| C-HEX | 1.38      |
| D     | 0.380     |
| E     | 2.19      |
| F     | 1.56      |