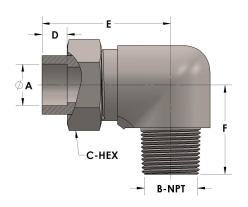

## **DIMENSIONS**

| A     | 0.750     |
|-------|-----------|
| B-NPT | 3/4" - 14 |
| C-HEX | 1.38      |
| D     | 0.440     |
| E     | 2.25      |
| F     | 1.56      |