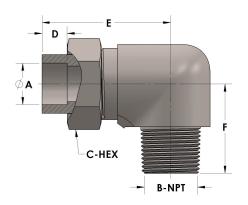

## Product Category Part Description

H821-12-12-SS316L

Tube to Male Pipe Thread Elbow Assembly

## **DIMENSIONS**

| A     | 0.750     |
|-------|-----------|
| B-NPT | 3/4" - 14 |
| C-HEX | 1.38      |
| D     | 0.440     |
| E     | 2.25      |
| F     | 1.56      |