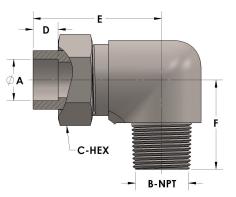

## Product Category Part Description

H821-12-16-SS316L

Tube to Male Pipe Thread Elbow Assembly

## **DIMENSIONS**

| A     | 0.750         |
|-------|---------------|
| B-NPT | 1.000" - 11.5 |
| C-HEX | 1.63          |
| D     | 0.440         |
| E     | 2.69          |
| F     | 1.94          |