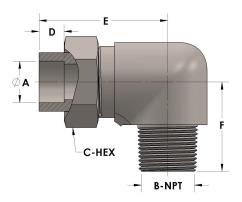

## **DIMENSIONS**

| A     | 1.000         |
|-------|---------------|
| B-NPT | 1.000" - 11.5 |
| C-HEX | 1.63          |
| D     | 0.500         |
| E     | 2.75          |
| F     | 1.94          |