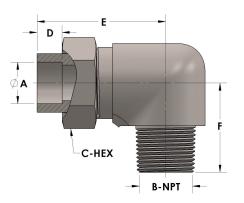

## **DIMENSIONS**

| A     | 1.250         |
|-------|---------------|
| B-NPT | 1.250" - 11.5 |
| C-HEX | 2             |
| D     | 0.560         |
| E     | 3.06          |
| F     | 2.19          |