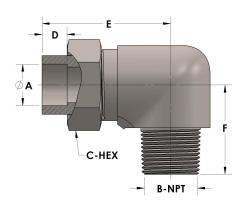

## **DIMENSIONS**

| A     | 1.250         |
|-------|---------------|
| B-NPT | 1.250" - 11.5 |
| C-HEX | 2             |
| D     | 0.560         |
| E     | 3.06          |
| F     | 2.19          |