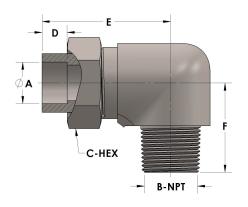

## **DIMENSIONS**

| A     | 1.250         |
|-------|---------------|
| B-NPT | 1.250" - 11.5 |
| C-HEX | 2             |
| D     | 0.560         |
| E     | 3.06          |
| F     | 2.19          |