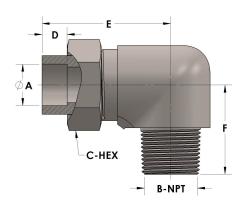

## **DIMENSIONS**

| A     | 1.500         |
|-------|---------------|
| B-NPT | 1.500" - 11.5 |
| C-HEX | 2.38          |
| D     | 0.630         |
| E     | 3.31          |
| F     | 2.38          |