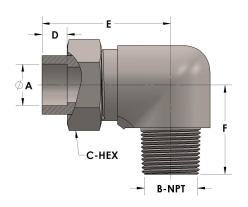

## **DIMENSIONS**

| A     | 1.500      |
|-------|------------|
| B-NPT | 2.500" - 8 |
| C-HEX | 3.25       |
| D     | 0.630      |
| E     | 3.06       |
| F     | 2.69       |