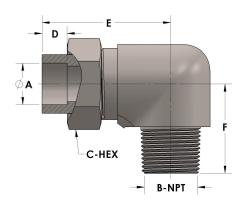

## **DIMENSIONS**

| A     | 2.000      |
|-------|------------|
| B-NPT | 2.500" - 8 |
| C-HEX | 3.25       |
| D     | 0.880      |
| E     | 3.31       |
| F     | 2.69       |