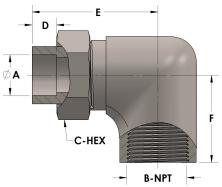

## **DIMENSIONS**

| A     | 0.130     |
|-------|-----------|
| B-NPT | 1/8" - 27 |
| C-HEX | 0.63      |
| D     | 0.190     |
| E     | 1.19      |
| F     | 0.81      |