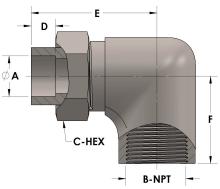

## **DIMENSIONS**

| A     | 0.250     |
|-------|-----------|
| B-NPT | 1/8" - 27 |
| C-HEX | 0.63      |
| D     | 0.190     |
| E     | 1.19      |
| F     | 0.81      |