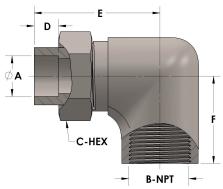

## **DIMENSIONS**

| A     | 0.250     |
|-------|-----------|
| B-NPT | 1/8" - 27 |
| C-HEX | 0.63      |
| D     | 0.190     |
| E     | 1.19      |
| F     | 0.81      |