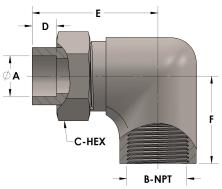

## **DIMENSIONS**

| A     | 0.250     |
|-------|-----------|
| B-NPT | 1/4" - 18 |
| C-HEX | 0.81      |
| D     | 0.190     |
| E     | 1.44      |
| F     | 1.06      |