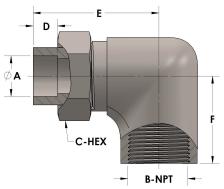

Product Category

Part Description

H822-04-04-S

Tube to Female Pipe Thread Elbow Assembly

## **DIMENSIONS**

| A     | 0.250     |
|-------|-----------|
| B-NPT | 1/4" - 18 |
| C-HEX | 0.81      |
| D     | 0.190     |
| E     | 1.44      |
| F     | 1.06      |