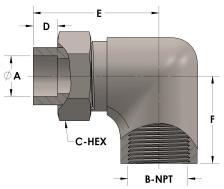

## Product Category Part Description

H822-04-04-SS316L

Tube to Female Pipe Thread Elbow Assembly

## **DIMENSIONS**

| A     | 0.250     |
|-------|-----------|
| B-NPT | 1/4" - 18 |
| C-HEX | 0.81      |
| D     | 0.190     |
| Е     | 1.44      |
| F     | 1.06      |