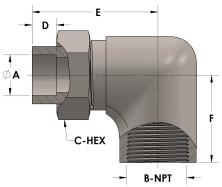

## **DIMENSIONS**

| A     | 0.250     |
|-------|-----------|
| B-NPT | 3/8" - 18 |
| C-HEX | 0.94      |
| D     | 0.190     |
| E     | 1.56      |
| F     | 1.19      |