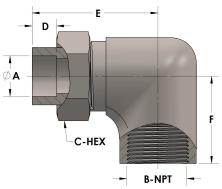

## Product Category Part Description

H822-04-06-SS316L

Tube to Female Pipe Thread Elbow Assembly

## **DIMENSIONS**

| A     | 0.250     |
|-------|-----------|
| B-NPT | 3/8" - 18 |
| C-HEX | 0.94      |
| D     | 0.190     |
| E     | 1.56      |
| F     | 1.19      |