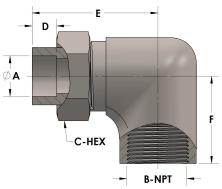

## **DIMENSIONS**

| A     | 0.380     |
|-------|-----------|
| B-NPT | 1/4" - 18 |
| C-HEX | 0.81      |
| D     | 0.250     |
| E     | 1.50      |
| F     | 1.06      |