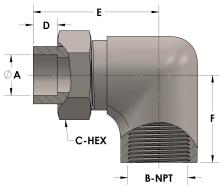

## **DIMENSIONS**

| A     | 0.380     |
|-------|-----------|
| B-NPT | 1/4" - 18 |
| C-HEX | 0.81      |
| D     | 0.250     |
| E     | 1.50      |
| F     | 1.06      |