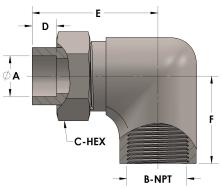

## **DIMENSIONS**

| A     | 0.380     |
|-------|-----------|
| B-NPT | 3/8" - 18 |
| C-HEX | 0.94      |
| D     | 0.250     |
| E     | 1.63      |
| F     | 1.19      |