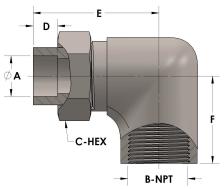

## Product Category Part Description

H822-06-06-SS316L

Tube to Female Pipe Thread Elbow Assembly

## **DIMENSIONS**

| A     | 0.380     |
|-------|-----------|
| B-NPT | 3/8" - 18 |
| C-HEX | 0.94      |
| D     | 0.250     |
| E     | 1.63      |
| F     | 1.19      |