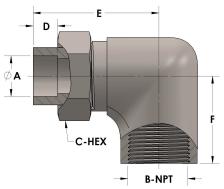

## Product Category Part Description

H822-06-08-M

Tube to Female Pipe Thread Elbow Assembly

## **DIMENSIONS**

| A     | 0.380     |
|-------|-----------|
| B-NPT | 1/2" - 14 |
| C-HEX | 0.94      |
| D     | 0.250     |
| E     | 1.94      |
| F     | 1.44      |