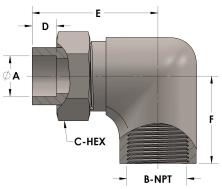

## **DIMENSIONS**

| A     | 0.380     |
|-------|-----------|
| B-NPT | 1/2" - 14 |
| C-HEX | 0.94      |
| D     | 0.250     |
| E     | 1.94      |
| F     | 1.44      |