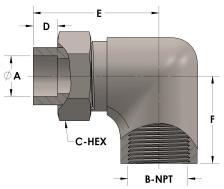

## Product Category Part Description

H822-06-08-SS316L

Tube to Female Pipe Thread Elbow Assembly

## **DIMENSIONS**

| A     | 0.380     |
|-------|-----------|
| B-NPT | 1/2" - 14 |
| C-HEX | 0.94      |
| D     | 0.250     |
| E     | 1.94      |
| F     | 1.44      |