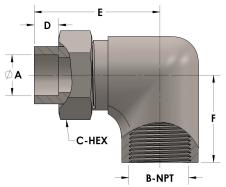

## **DIMENSIONS**

| A     | 0.500     |
|-------|-----------|
| B-NPT | 3/8" - 18 |
| C-HEX | 1.13      |
| D     | 0.310     |
| Е     | 1.69      |
| F     | 1.19      |