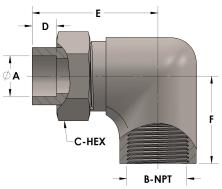

## **DIMENSIONS**

| A     | 0.500     |
|-------|-----------|
| B-NPT | 1/2" - 14 |
| C-HEX | 0.94      |
| D     | 0.310     |
| E     | 2.00      |
| F     | 1.44      |