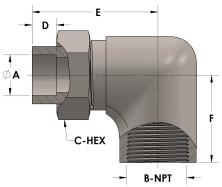

## **DIMENSIONS**

| A     | 0.500     |
|-------|-----------|
| B-NPT | 1/2" - 14 |
| C-HEX | 0.94      |
| D     | 0.310     |
| E     | 2.00      |
| F     | 1.44      |