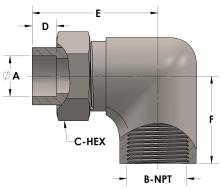

## **DIMENSIONS**

| A     | 0.500     |
|-------|-----------|
| B-NPT | 3/4" - 14 |
| C-HEX | 1.13      |
| D     | 0.310     |
| E     | 2.13      |
| F     | 1.56      |