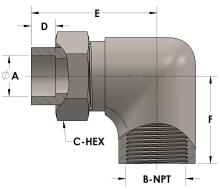

Product Category

Part Description

H822-08-12-S

Tube to Female Pipe Thread Elbow Assembly

## **DIMENSIONS**

| A     | 0.500     |
|-------|-----------|
| B-NPT | 3/4" - 14 |
| C-HEX | 1.13      |
| D     | 0.310     |
| E     | 2.13      |
| F     | 1.56      |