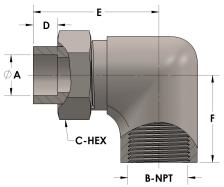

## **DIMENSIONS**

| A     | 0.500     |
|-------|-----------|
| B-NPT | 3/4" - 14 |
| C-HEX | 1.13      |
| D     | 0.310     |
| E     | 2.13      |
| F     | 1.56      |