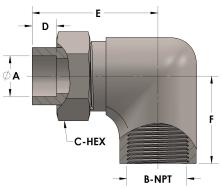

## **DIMENSIONS**

| A     | 0.630     |
|-------|-----------|
| B-NPT | 1/2" - 14 |
| C-HEX | 1.38      |
| D     | 0.380     |
| E     | 2.06      |
| F     | 1.44      |