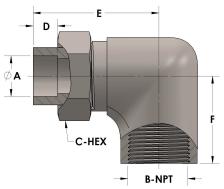

## **DIMENSIONS**

| A     | 0.630     |
|-------|-----------|
| B-NPT | 1/2" - 14 |
| C-HEX | 1.38      |
| D     | 0.380     |
| E     | 2.06      |
| F     | 1.44      |