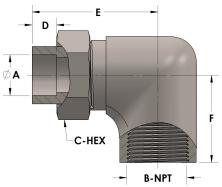

## Product Category Part Description

H822-10-12-S

Tube to Female Pipe Thread Elbow Assembly

## **DIMENSIONS**

| A     | 0.630     |
|-------|-----------|
| B-NPT | 3/4" - 14 |
| C-HEX | 1.13      |
| D     | 0.380     |
| E     | 2.19      |
| F     | 1.56      |