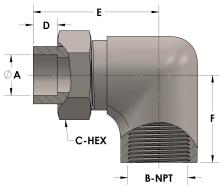

## **DIMENSIONS**

| A     | 0.630     |
|-------|-----------|
| B-NPT | 3/4" - 14 |
| C-HEX | 1.13      |
| D     | 0.380     |
| E     | 2.19      |
| F     | 1.56      |