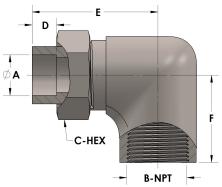

## **DIMENSIONS**

| A     | 1.000     |
|-------|-----------|
| B-NPT | 3/4" - 14 |
| C-HEX | 2         |
| D     | 0.500     |
| E     | 2.75      |
| F     | 1.94      |