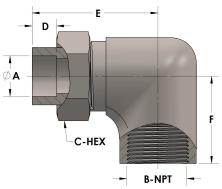

## Product Category Part Description

H822-12-12-S

Tube to Female Pipe Thread Elbow Assembly

## **DIMENSIONS**

| A     | 1.000     |
|-------|-----------|
| B-NPT | 3/4" - 14 |
| C-HEX | 2         |
| D     | 0.500     |
| E     | 2.75      |
| F     | 1.94      |