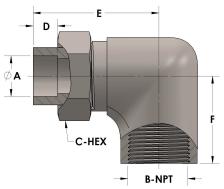

## **DIMENSIONS**

| A     | 0.750     |
|-------|-----------|
| B-NPT | 3/4" - 14 |
| C-HEX | 1.38      |
| D     | 0.440     |
| E     | 2.25      |
| F     | 1.56      |