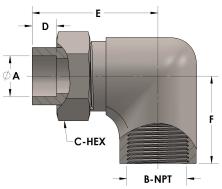

## Product Category Part Description

H822-12-16-S

Tube to Female Pipe Thread Elbow Assembly

## **DIMENSIONS**

| A     | 0.750         |
|-------|---------------|
| B-NPT | 1.000" - 11.5 |
| C-HEX | 1.38          |
| D     | 0.440         |
| E     | 2.94          |
| F     | 2.19          |