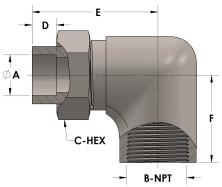

## Product Category Part Description

H822-12-16-SS316L

Tube to Female Pipe Thread Elbow Assembly

## **DIMENSIONS**

| A     | 0.750         |
|-------|---------------|
| B-NPT | 1.000" - 11.5 |
| C-HEX | 1.38          |
| D     | 0.440         |
| E     | 2.94          |
| F     | 2.19          |