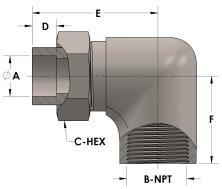

## **DIMENSIONS**

| A     | 1.000         |
|-------|---------------|
| B-NPT | 1.000" - 11.5 |
| C-HEX | 1.63          |
| D     | 0.500         |
| E     | 3.00          |
| F     | 2.19          |