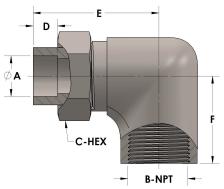

## **DIMENSIONS**

| A     | 1.250         |
|-------|---------------|
| B-NPT | 1.000" - 11.5 |
| C-HEX | 2             |
| D     | 0.560         |
| E     | 3.06          |
| F     | 2.19          |