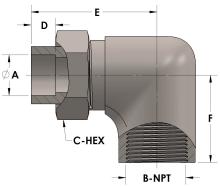

## **DIMENSIONS**

| A     | 1.250         |
|-------|---------------|
| B-NPT | 1.000" - 11.5 |
| C-HEX | 2             |
| D     | 0.560         |
| E     | 3.06          |
| F     | 2.19          |